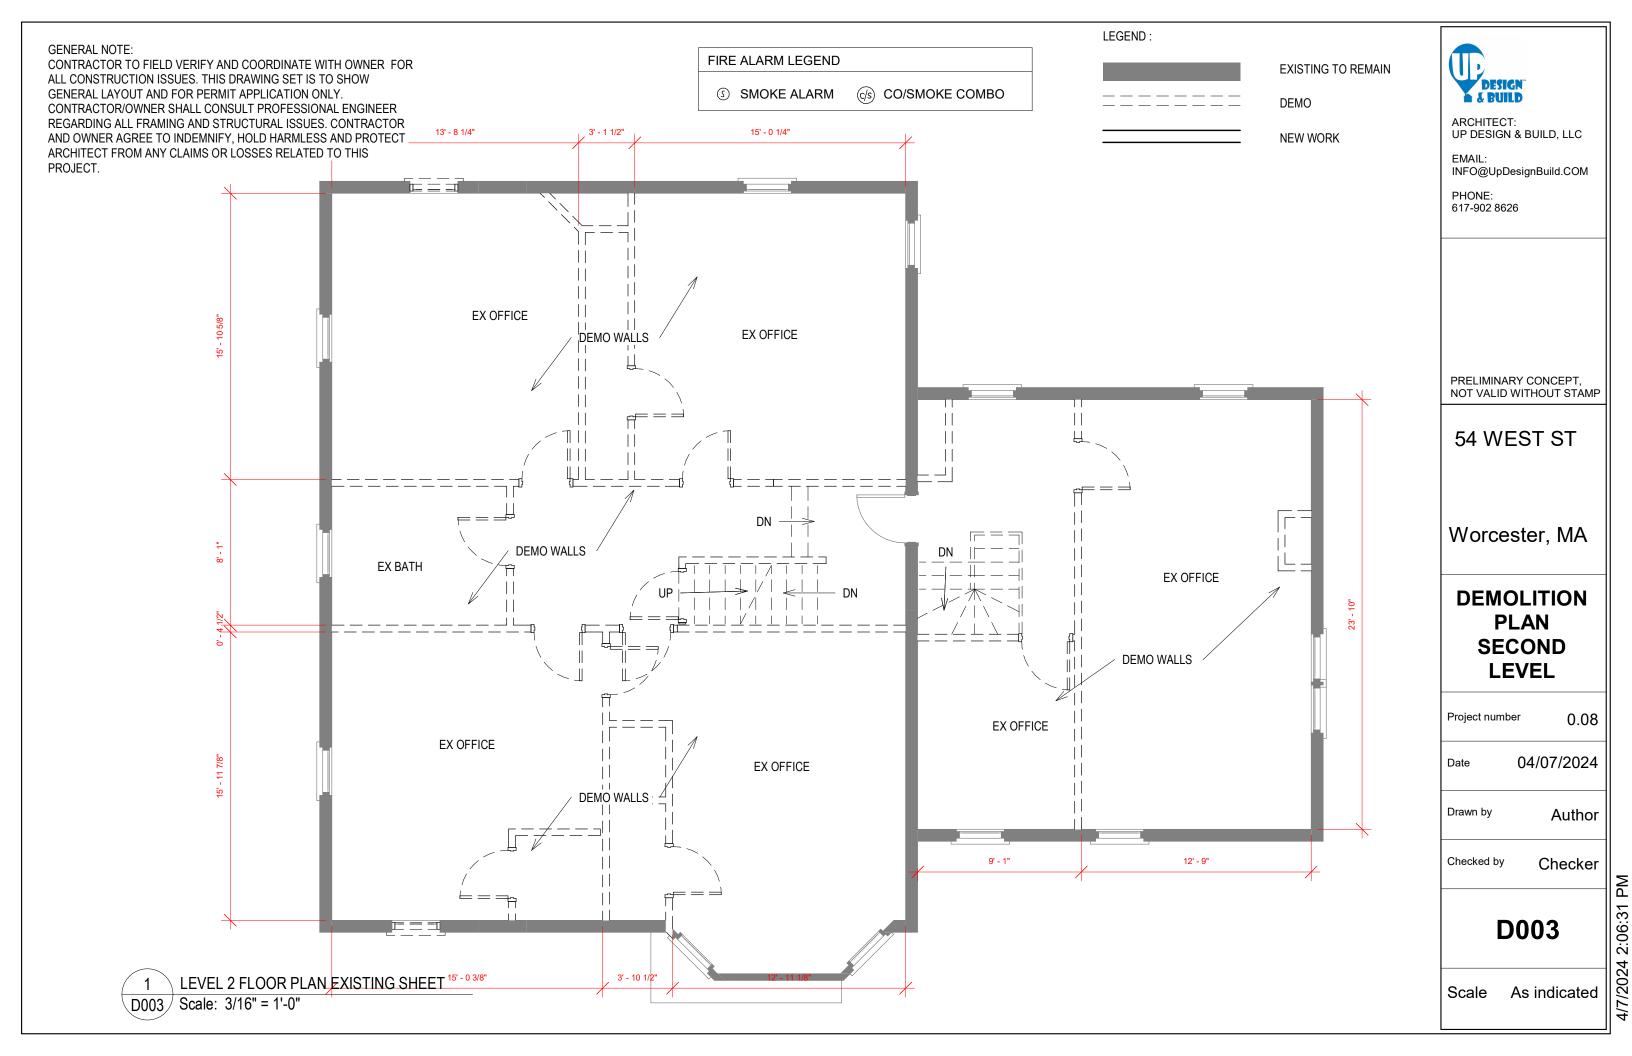

FIRE ALARM LEGEND

SMOKE ALARM

(c/s) CO/SMOKE COMBO

EXISTING TO REMAIN

LEGEND:

DEMO

**NEW WORK** 

ARCHITECT: UP DESIGN & BUILD, LLC

EMAIL: INFO@UpDesignBuild.COM

PHONE: 617-902 8626

PRELIMINARY CONCEPT, NOT VALID WITHOUT STAMP

54 WEST ST

Worcester, MA

## **SECOND** FLOOR PLAN -**PROPOSED**

Project number

04/07/2024

**Author** 

80.0

Date

Drawn by

Checked by

Checker

A103

As indicated Scale

LEGEND: GENERAL NOTE: FIRE ALARM LEGEND CONTRACTOR TO FIELD VERIFY AND COORDINATE WITH OWNER FOR **EXISTING TO REMAIN** ALL CONSTRUCTION ISSUES. THIS DRAWING SET IS TO SHOW (c/s) CO/SMOKE COMBO GENERAL LAYOUT AND FOR PERMIT APPLICATION ONLY. SMOKE ALARM DEMO CONTRACTOR/OWNER SHALL CONSULT PROFESSIONAL ENGINEER REGARDING ALL FRAMING AND STRUCTURAL ISSUES. CONTRACTOR AND OWNER AGREE TO INDEMNIFY, HOLD HARMLESS AND PROTECT **NEW WORK** ARCHITECT FROM ANY CLAIMS OR LOSSES RELATED TO THIS PROJECT. 31' - 10" REF DINING EDGE OF CEILING AND TOP OF SLANTED WALL M LIVING ROOM BEDROOM 1 **KITCHEN** DN LOAD BEARING WALL, TYP # UNIT 7 STAIR 2 TO **INACCESSIBLE** EACH FL 2ND LEVEL SPACE UNDER ROOF 2X6, STACK ON WALL BELOW CL Ω Project number **BEDROOM** OFFICE/ STUDY Date Drawn by A104 12' - 0" 0' - 4 1/2" 5' - 1" **EXISTING METAL** LEVEL 3 **LATTICEWORK** A104 Scale: 3/16" = 1'-0" **EMERGENCY EXIT** 