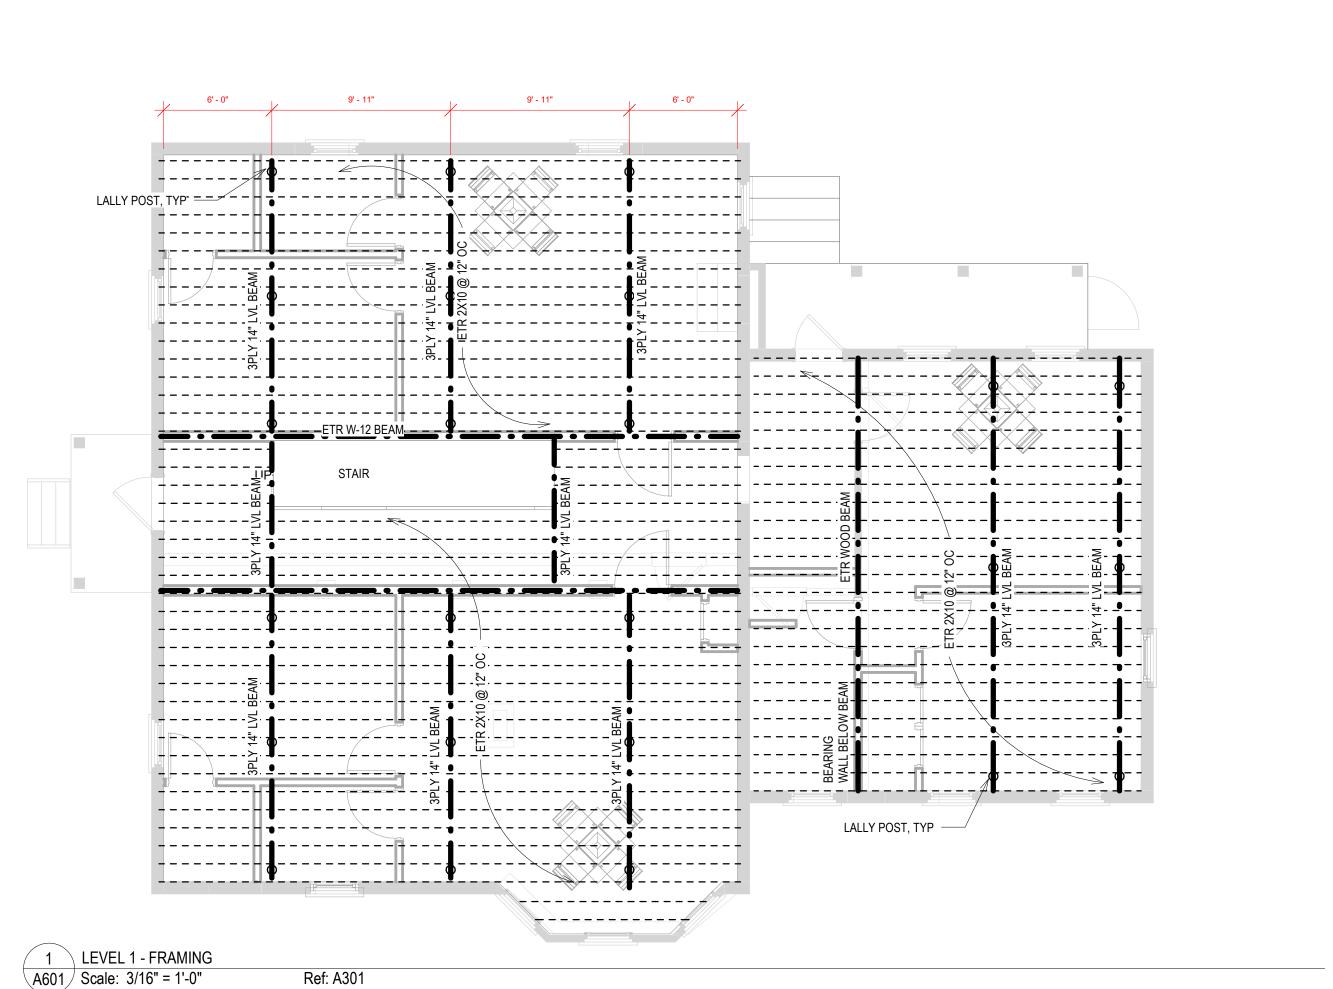

## **FIRST FLOOR FRAMING PLAN**

Project number

04/07/2024 Date

Drawn by

Author

0.08

Checked by

Checker

A601

Scale 3/16" = 1'-0"

ARCHITECT: UP DESIGN & BUILD, LLC

EMAIL: INFO@UpDesignBuild.COM

PHONE: 617-902 8626

PRELIMINARY CONCEPT, NOT VALID WITHOUT STAMP

54 WEST ST

Worcester, MA