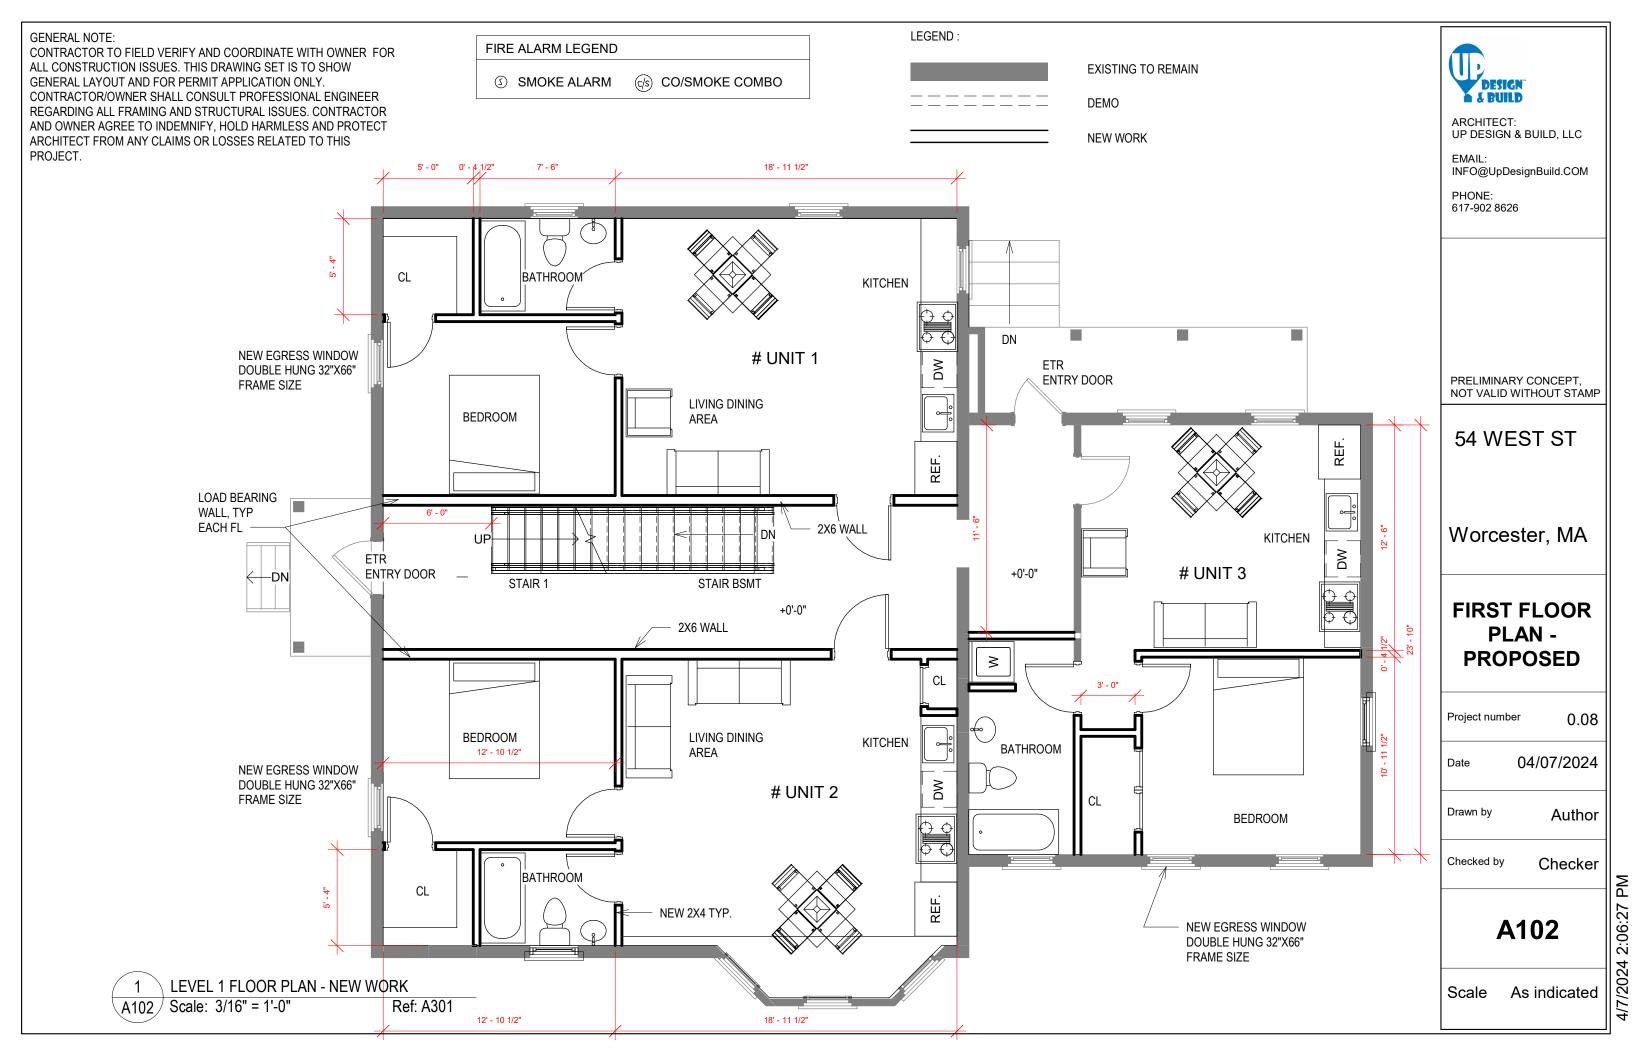

FIRE ALARM LEGEND

SMOKE ALARM

(c/s) CO/SMOKE COMBO

EXISTING TO REMAIN

LEGEND:

DEMO

**NEW WORK** 

ARCHITECT: UP DESIGN & BUILD, LLC

EMAIL: INFO@UpDesignBuild.COM

PHONE: 617-902 8626

PRELIMINARY CONCEPT, NOT VALID WITHOUT STAMP

54 WEST ST

Worcester, MA