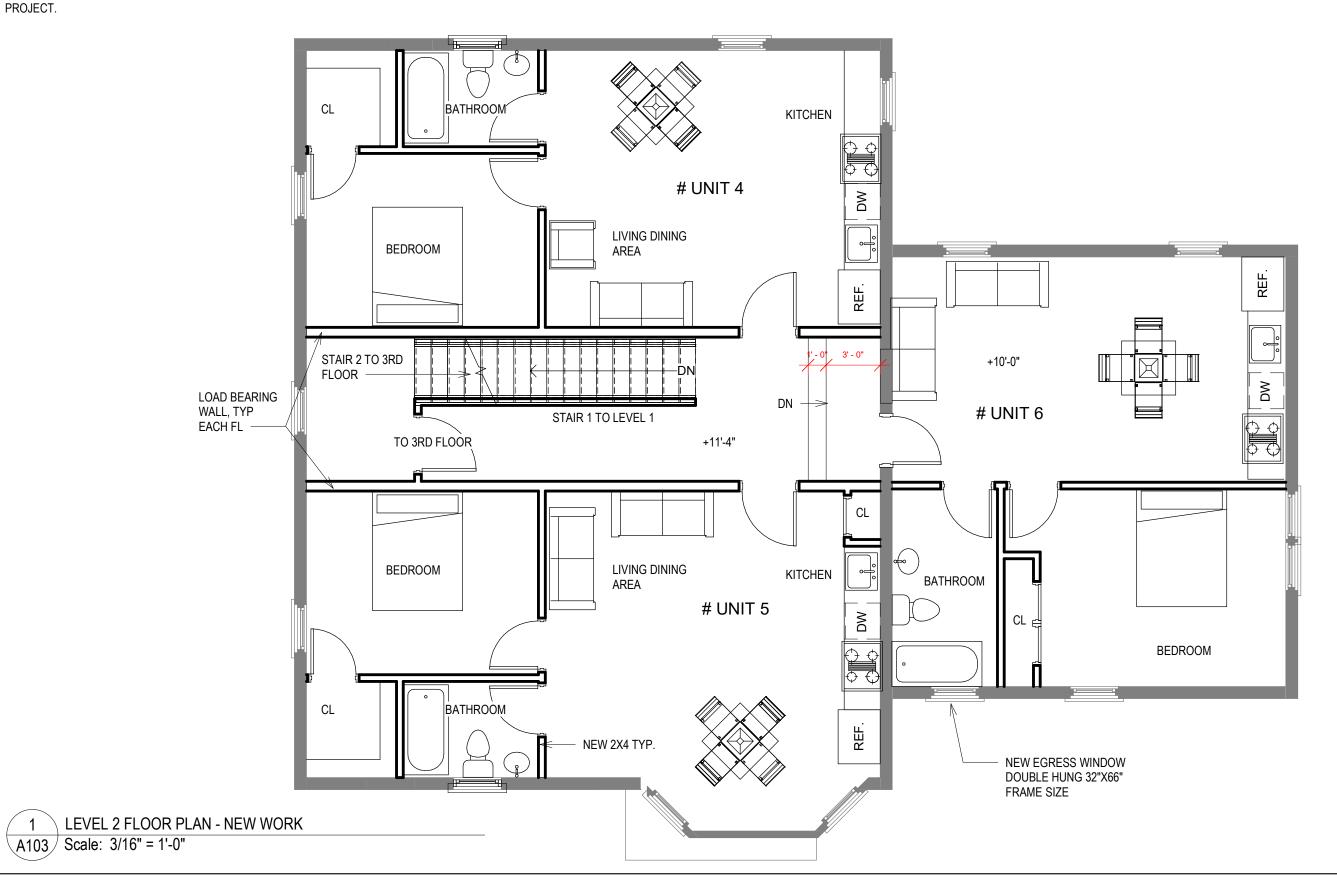

## **SECOND** FLOOR PLAN -**PROPOSED**

Project number

04/07/2024

**Author** 

80.0

Date

Drawn by

Checked by

Checker

A103

As indicated Scale

LEGEND: GENERAL NOTE: FIRE ALARM LEGEND CONTRACTOR TO FIELD VERIFY AND COORDINATE WITH OWNER FOR **EXISTING TO REMAIN** ALL CONSTRUCTION ISSUES. THIS DRAWING SET IS TO SHOW (c/s) CO/SMOKE COMBO GENERAL LAYOUT AND FOR PERMIT APPLICATION ONLY. SMOKE ALARM DEMO CONTRACTOR/OWNER SHALL CONSULT PROFESSIONAL ENGINEER REGARDING ALL FRAMING AND STRUCTURAL ISSUES. CONTRACTOR AND OWNER AGREE TO INDEMNIFY, HOLD HARMLESS AND PROTECT **NEW WORK** ARCHITECT FROM ANY CLAIMS OR LOSSES RELATED TO THIS PROJECT. 31' - 10" REF DINING EDGE OF CEILING AND TOP OF SLANTED WALL M LIVING ROOM BEDROOM 1 **KITCHEN** DN LOAD BEARING WALL, TYP # UNIT 7 STAIR 2 TO **INACCESSIBLE** EACH FL 2ND LEVEL SPACE UNDER ROOF 2X6, STACK ON WALL BELOW CL Ω Project number **BEDROOM** OFFICE/ STUDY Date Drawn by A104 12' - 0" 0' - 4 1/2" 5' - 1" **EXISTING METAL** LEVEL 3 **LATTICEWORK** A104 Scale: 3/16" = 1'-0" **EMERGENCY EXIT** 