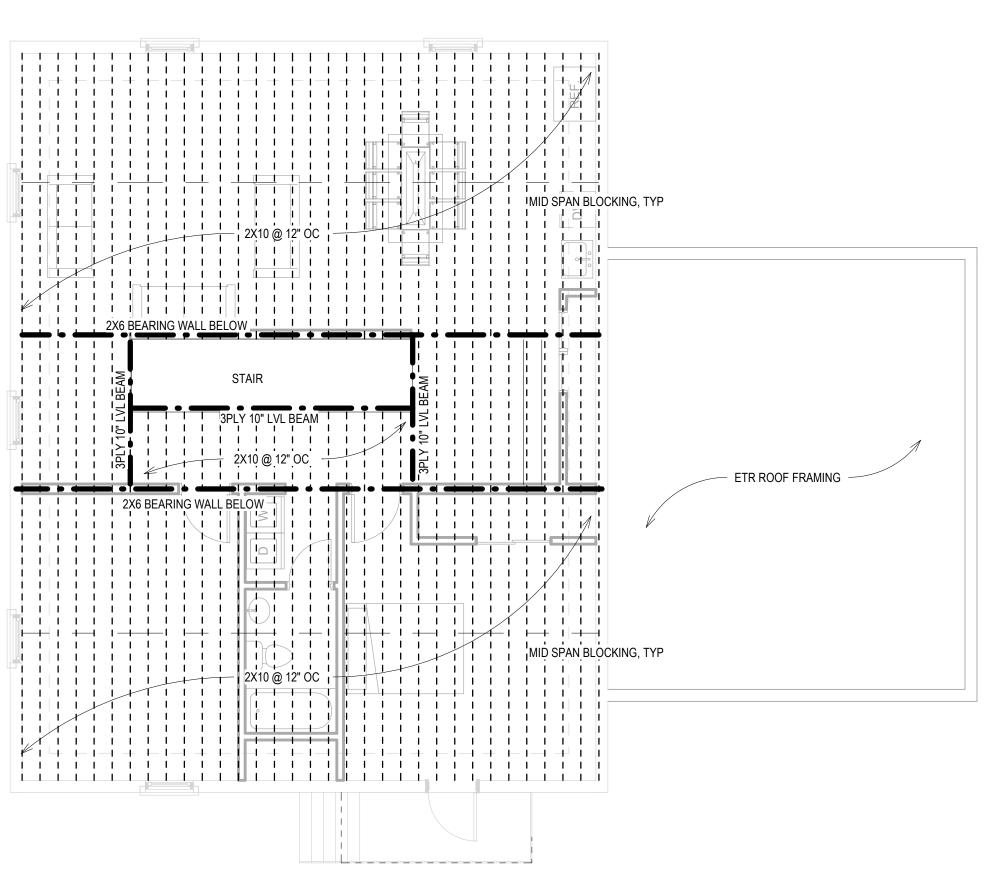

## THIRD FLOOR FRAMING PLAN

Project number

Date

Drawn by

Author

04/07/2024

0.08

Checked by

by Checker

A603

Scale 3/16" = 1'-0"

1 LEVEL 3 - FRAMING 503 Scale: 3/16" = 1'-0"

GENERAL NOTE: CONTRACTOR TO FIELD VERIFY AND COORDINATE WITH OWNER FOR ALL CONSTRUCTION ISSUES. THIS DRAWING SET IS TO SHOW GENERAL LAYOUT AND FOR PERMIT APPLICATION ONLY. CONTRACTOR/OWNER SHALL CONSULT PROFESSIONAL ENGINEER REGARDING ALL FRAMING AND STRUCTURAL ISSUES. CONTRACTOR AND OWNER AGREE TO INDEMNIFY, HOLD HARMLESS AND PROTECT ARCHITECT FROM ANY CLAIMS OR LOSSES RELATED TO THIS PROJECT.