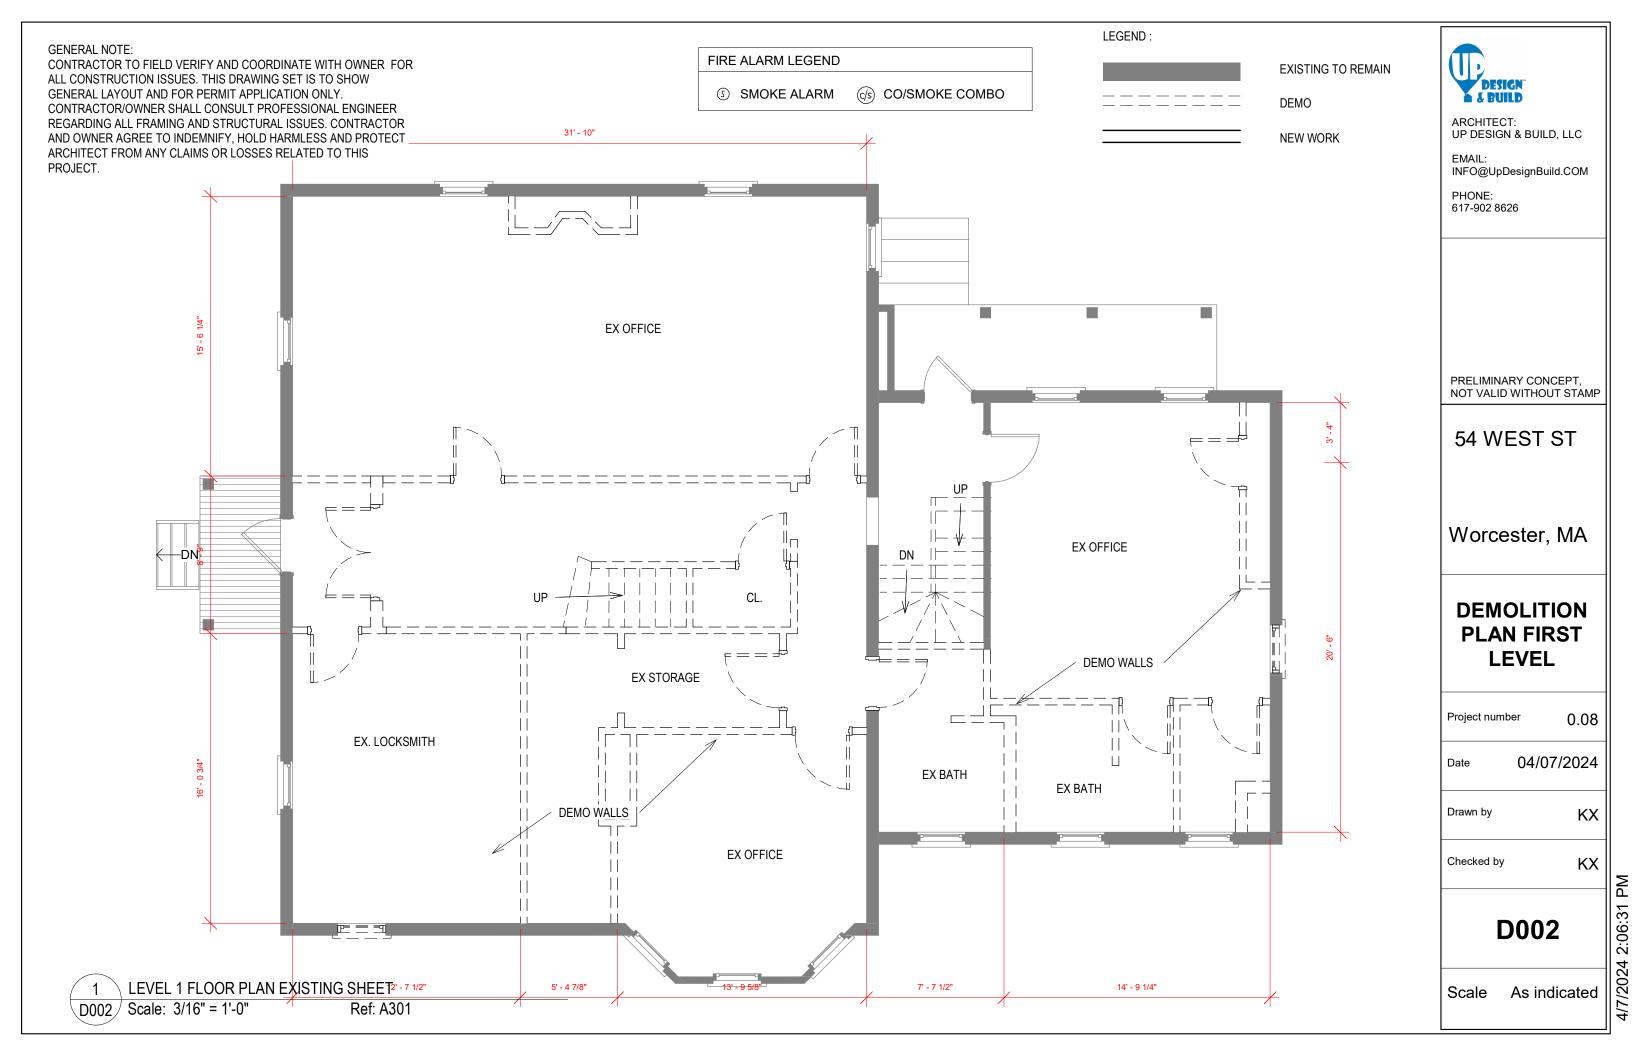

Grand total: 12

GENERAL NOTE: CONTRACTOR TO FIELD VERIFY AND COORDINATE WITH OWNER FOR ALL CONSTRUCTION ISSUES. THIS DRAWING SET IS TO SHOW GENERAL LAYOUT AND FOR PERMIT APPLICATION ONLY. CONTRACTOR/OWNER SHALL CONSULT PROFESSIONAL ENGINEER REGARDING ALL FRAMING AND STRUCTURAL ISSUES. CONTRACTOR AND OWNER AGREE TO INDEMNIFY, HOLD HARMLESS AND PROTECT ARCHITECT FROM ANY CLAIMS OR LOSSES RELATED TO THIS PROJECT.

FIRE ALARM LEGEND

SMOKE ALARM

(c/s) CO/SMOKE COMBO

EXISTING TO REMAIN

LEGEND:

DEMO

**NEW WORK** 

ARCHITECT: UP DESIGN & BUILD, LLC